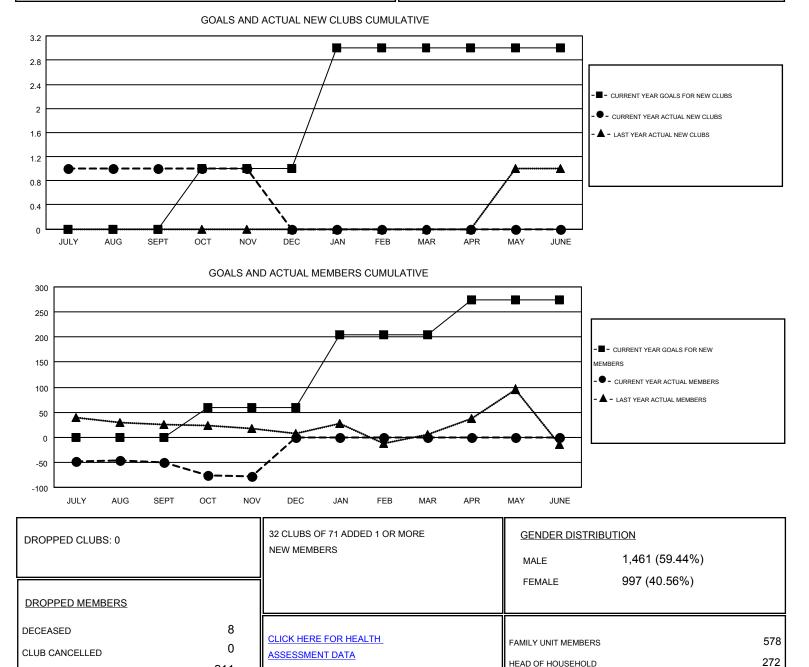

## GARY WONG GMT

| GMT    | CA. | 1 |
|--------|-----|---|
| Givi i | Un. | 1 |

| Clubs                 |                  |           |                  | Members               |               |                    |                                        |                    |                  |
|-----------------------|------------------|-----------|------------------|-----------------------|---------------|--------------------|----------------------------------------|--------------------|------------------|
| RESULTS FOR 2015-2016 |                  |           |                  | RESULTS FOR 2015-2016 |               |                    |                                        |                    |                  |
| QUARTER               | NEW CLUB<br>GOAL | NEW CLUBS | DROPPED<br>CLUBS | NET<br>GAIN/LOSS      | QUARTER       | NEW MEMBER<br>GOAL | CHARTER AND<br>NEW<br>MEMBERS<br>ADDED | DROPPED<br>MEMBERS | NET<br>GAIN/LOSS |
| JULY/AUG/SEPT         | 0                | 1         | 0                | 1                     | JULY/AUG/SEPT | 0                  | 104                                    | 154                | -50              |
| OCT/NOV/DEC           | 1                | 0         | 0                | 0                     | OCT/NOV/DEC   | 60                 | 37                                     | 65                 | -28              |
| JAN/FEB/MAR           | 2                | 0         | 0                | 0                     | JAN/FEB/MAR   | 145                | 0                                      | 0                  | 0                |
| APR/MAY/JUNE          | 0                | 0         | 0                | 0                     | APR/MAY/JUNE  | 70                 | 0                                      | 0                  | 0                |